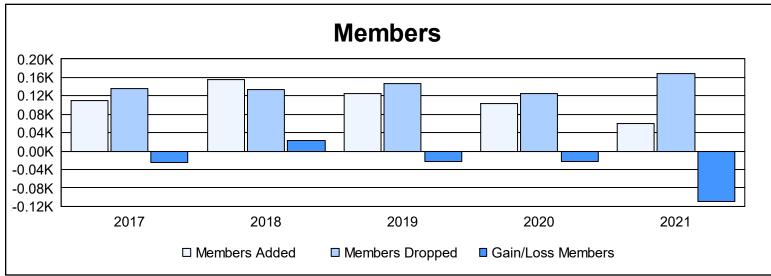

District 9 EC As of June 2021 Cumulative

| Year      | New<br>Clubs | Dropped<br>Clubs | Gain/<br>Loss<br>Clubs | New<br>Members | Charter<br>Members | Reinstate<br>Members | Transfer<br>Members | Total<br>Member<br>Added | Total<br>Members<br>Dropped | Gain/<br>Loss<br>Members |
|-----------|--------------|------------------|------------------------|----------------|--------------------|----------------------|---------------------|--------------------------|-----------------------------|--------------------------|
| 2016-2017 | 0            | 1                | -1                     | 98             | 2                  | 3                    | 7                   | 110                      | 135                         | -25                      |
| 2017-2018 | 1            | 0                | 1                      | 114            | 31                 | 6                    | 5                   | 156                      | 133                         | 23                       |
| 2018-2019 | 0            | 2                | -2                     | 98             | 13                 | 6                    | 7                   | 124                      | 147                         | -23                      |
| 2019-2020 | 1            | 0                | 1                      | 79             | 21                 | 0                    | 3                   | 103                      | 126                         | -23                      |
| 2020-2021 | 0            | 1                | -1                     | 46             | 2                  | 8                    | 3                   | 59                       | 168                         | -109                     |
| Average   | 0            | 1                | 0                      | 87             | 14                 | 5                    | 5                   | 110                      | 142                         | -31                      |