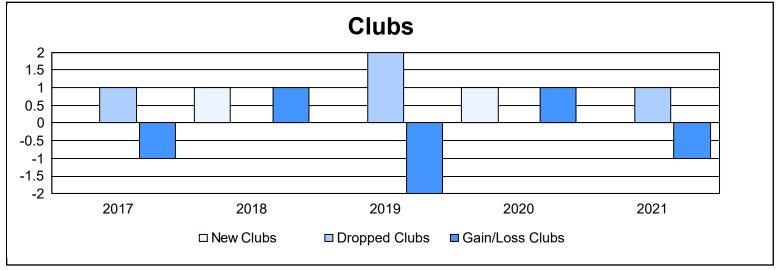

District 9 EC As of June 2021 Cumulative

| Year      | New<br>Clubs | Dropped<br>Clubs | Gain/<br>Loss<br>Clubs | New<br>Members | Charter<br>Members | Reinstate<br>Members | Transfer<br>Members | Total<br>Member<br>Added | Total<br>Members<br>Dropped | Gain/<br>Loss<br>Members |
|-----------|--------------|------------------|------------------------|----------------|--------------------|----------------------|---------------------|--------------------------|-----------------------------|--------------------------|
| 2016-2017 | 0            | 1                | -1                     | 98             | 2                  | 3                    | 7                   | 110                      | 135                         | -25                      |
| 2017-2018 | 1            | 0                | 1                      | 114            | 31                 | 6                    | 5                   | 156                      | 133                         | 23                       |
| 2018-2019 | 0            | 2                | -2                     | 98             | 13                 | 6                    | 7                   | 124                      | 147                         | -23                      |
| 2019-2020 | 1            | 0                | 1                      | 79             | 21                 | 0                    | 3                   | 103                      | 126                         | -23                      |
| 2020-2021 | 0            | 1                | -1                     | 46             | 2                  | 8                    | 3                   | 59                       | 168                         | -109                     |
| Average   | 0            | 1                | 0                      | 87             | 14                 | 5                    | 5                   | 110                      | 142                         | -31                      |